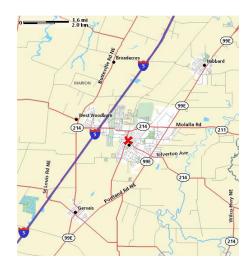

## Easy Access!

- ✓ I-5 from the North or South
- Route 99W from the North or South
- ✓ Lower Boones Ferry Road from the North or South
- ✓ 219 Newberg Highway from the West
- ✓ 214 Silverton Highway from the East
- ✓ 211 Molalla Road from the East