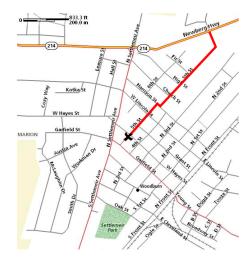

## Directions from I-5 Exit 271

- 1. Take *Exit* # *271* (to Highway 214)
- Turn EAST onto NEWBERG HWY (Highway 214) towards WOODBURN/SILVERTON Go 1.3 miles
- 3. Turn RIGHT onto
  - FIFTH STREET
- Go 0.30 miles on FIFTH STREET (Continue on Fifth Street at the jog at Harrison Street)
- 5. Cross the intersection at *HAYES STREET* and park
- 6. Access using the Hayes Street door.

387 N 5th Street

is on the

Southwest Corner

of

Hayes and 5th Streets

in

Woodburn, Oregon

## Directions from Highways 99W & 211

- 1. Turn WEST on *HIGHWAY 214* from the intersection of 99W and HIGHWAY 214 Go 1.2 Miles
- 2. Turn LEFT onto *FIFTH STREET*
- 3. Go 0.30 miles on Fifth Street (Continue on Fifth Street at the jog at Harrison Street)
- 4. Cross the intersection at *HAYES STREET* and park
- 5. Access using the Hayes Street door.